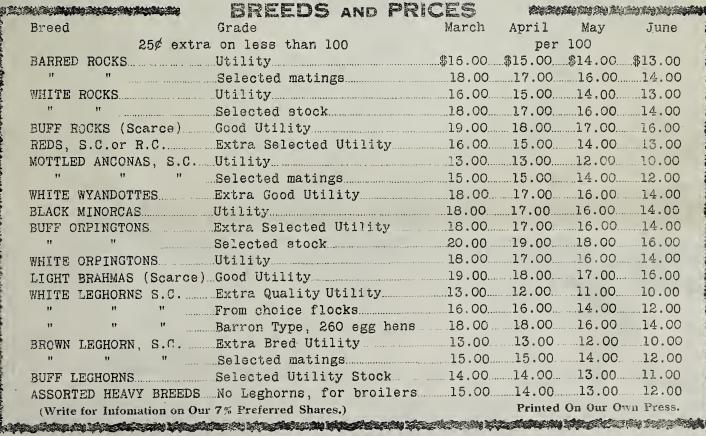

### BUY SAIER'S PURE BRED BABY CHICKS

PURE BRED

PURE

BRED

SAIER'S PURE BRED BABY CHICKS are hatched from eggs from pure bred hens which are on FARMS and having FARM RANGE. They are NOT from hens being heavily forced for Fall and Winter egg production and therefore are of STRONG VITALITY, FREE FROM MANY OF THE COMMON CHICK TROUBLES. You will find our chicks EQUAL to many of the high price exhibition stocks being advertised. Our UTILITY STOCK is of the VERY BEST STOCK which has been produced from our SPECIAL MATINGS.

HOW TO ORDER.

It is very important that you place you orders NOW. Baby Chicks MUST BE DELIVERED SAME DAY HATCHED and orders must be placed early enough that our output will be sold at least three weeks before hatching. All orders will be filled strictly in the order as received. PRICES ARE GUARANTEED and if they should be lower at time of delivery yours will be LOWERED ACCORDINGLY.

DELIVERY

All chicks are delivered right to your door by parcel post PREPAID and 98% LIVE DELIVERY GUARANTE'D. Orders are BOOKED IN TEN DAY PERIODS, that is from 1-10, 10-20 and 20-30 of each month. THE EARLIER YOUR ORDER IS PLACED THE MORE PROMPT THE DELIVERY.

TERMS OF PAYMENT.

In ordering early it is only necessary to make A SMALL PAYMENT, 5% OR 10% and the talance is to reach us a week before date of shipment.

PURE BRED